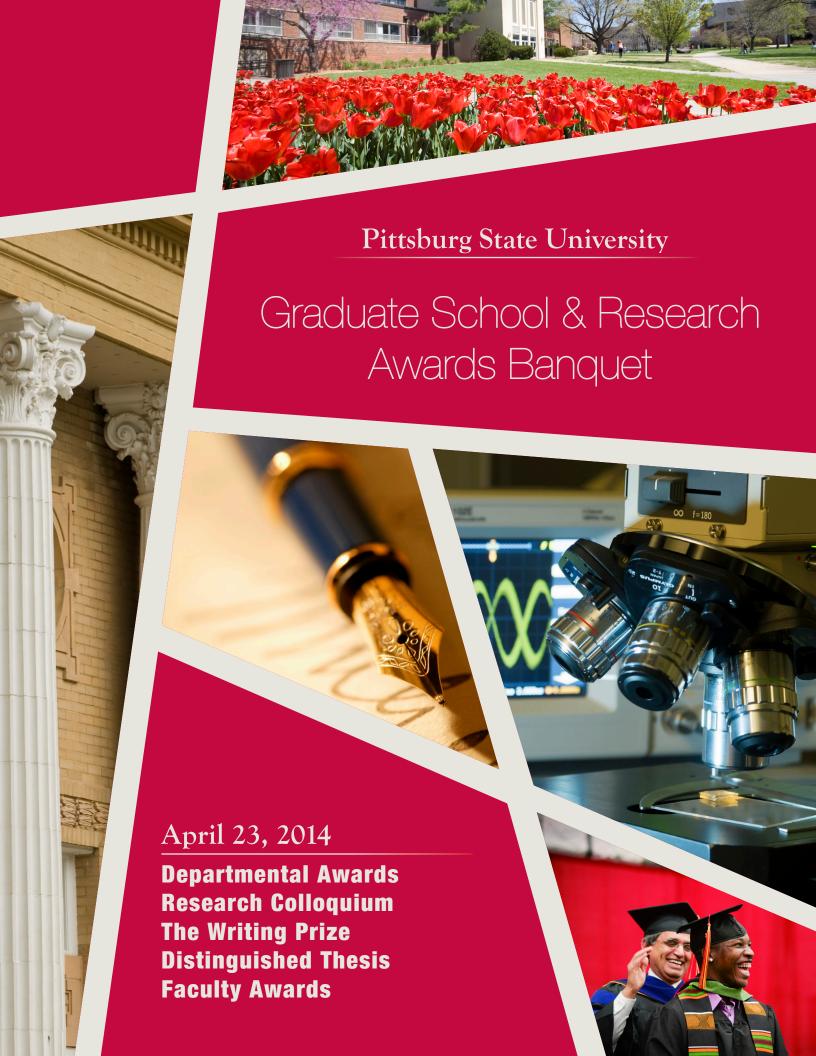

### Welcome to the 2014

# Graduate School & Research Award Banquet

### **MENU**

Lemon Parmesan Chicken with White Wine Chive Sauce

• • •

Stuffed Peppers with Rice, Spinach & Cheese

• • •

Market House Salad with Ranch and Balsamic Vinaigrette Dressing

• • •

Assorted Dinner Rolls with Butter

• • •

Oven Herbed Roasted Potatoes & Fresh Roasted Vegetable Medley

• • •

Champagne Cake with Raspberry Sauce

• • •

Ice Tea • Ice Water • Coffee

#### **PROGRAM**

Special Entertainment: Shu Zhang ~ Pianist President, Graduate Student Advisory Council Provost & Vice President for Academic Affairs, Pittsburg State University Dinner University Professor, Kansas Polymer Research Center Outstanding Faculty Scholarship Award Provost & Vice President, Academic Affairs Outstanding Undergraduate